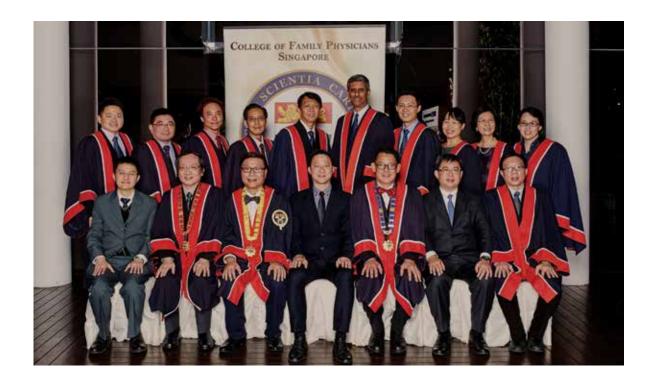

# Members of the 25th Council (2015 - 2017) with guests at the Family Medicine Convocation 2016

# Standing (left to right):

Dr Ong Cong Wei Alvin, Dr Chan Hian Hui Vincent, Dr Pang Sze Kang Jonathan, Dr Lim Fong Seng (Honorary Treasurer), Dr Low Sher Guan Luke, Dr Subramaniam Surajkumar (Honorary Assistant Secretary), Dr Low Lian Leng (Honorary Editor), Dr Lim Hui Ling, Dr Ng Lee Beng (Honorary Assistant Treasurer), Dr Teo Hui Ying Valerie

# Seated (left to right):

Dr Kwong Kum Hoong, Dr Paul Goh Soo Chye (Censor-in-Chief), A/Prof Lee Kheng Hock (President), Dr Lam Pin Min (Guest-of-Honour, Minister of State, Ministry of Health), Dr Tan Tze Lee (Vice-President), A/Prof Kenneth Mak, A/Prof Tan Boon Yeow (Honorary Secretary)

# Not in photo:

Dr Doraisamy Gowri, Dr Goh Lay Hoon

The 25th Council was formed following the Annual General Meeting and election of office bearers of the Council and its members on 25 July 2015.