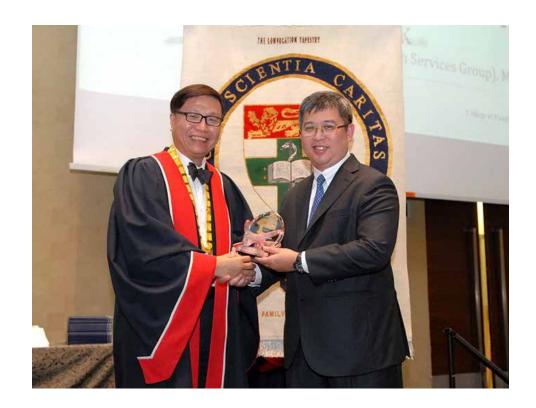

# **Sreenivasan Orator 2016**

The Sreenivasan Orator for 2016 was A/Prof Kenneth Mak, Deputy Director of Medical Services (Health Services Group), Ministry of Health